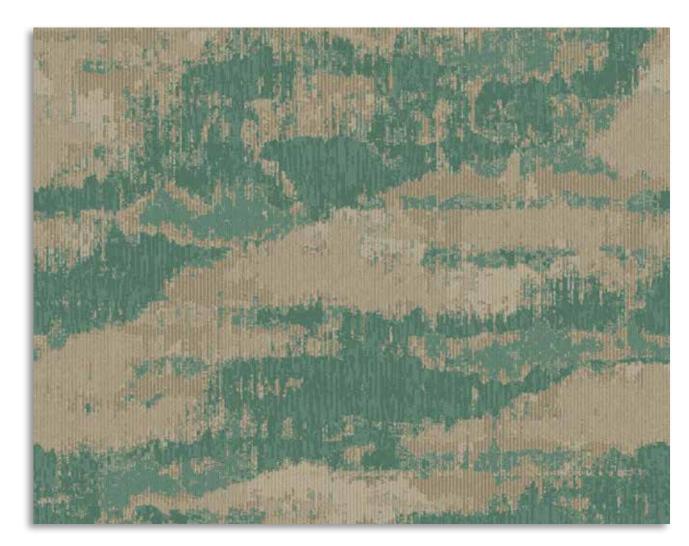

ENCORE's NEW LIFE collection, is an aesthetic highlighting sustainability and creativity, underlining innovative use of materials and their reuse. It fosters introspection about our relationship with the environment and the cycle of consumption and renewal. Through practices like upcycling, visible mending, and curatorial salvaging, it transforms discarded items into worthwhile pieces. This aesthetic showcases the beauty in repurposing, giving second life to objects, promoting sustainable design, mindful consumption, and a deep regard for every material's potential in its different forms.

All design rights reserved. © 2024 Encore Hospitality Carpet

TB24072-NL 7'6" W x 8'2" L

IN24314-NL 6'0" W x 6'0" L

1N24289-NL 6'0" W x 7'6" L

AV24171-1-NL 3'0" W x 3'0" L

AV24199-NL 6'0" W x 6'0" L

AX23175-8A3-NL 6'7" W x 15'0" L

TB24074-NL 6'0" W x 12'0" L

TB24076-NL 12'0" W x 6'0" L

CP24310-A2-NL 12'0" W x 12'0" L

|N24311-NL 6'0" W x 6'0" L

IN24387-NL 6'0" W x 10'3.6" L

CP24369-NL 6'0" W x 6'1.6" L

TB24073-NL 12'0" W x 15'11.15" L

CP24307-A2-NL 12'0 W x 12'0" L

AX24191-9A3-NL 13'2" W x 13'2" L

AX24191-9A2-NL 13'2" W x 13'2" L

CP24322-1-NL 15' W x 14'11.2 L

AX24189-9A2-NL 13'2" W x 13'2" L

AV24209-NL 12' W x 12' L

CP24323-NL 6'0" W x 6'1.6" L

AX24198-9A1-NL 13'2" W x 12'1" L

AX24198-9A2-NL 13'2" W x 13'2" L

IN24338-NL 6'0" W x 10'0" L

AV23047-NL | AV24209-NL Field Pattern 50' W x 40' L RUG \*utilizes additional colors