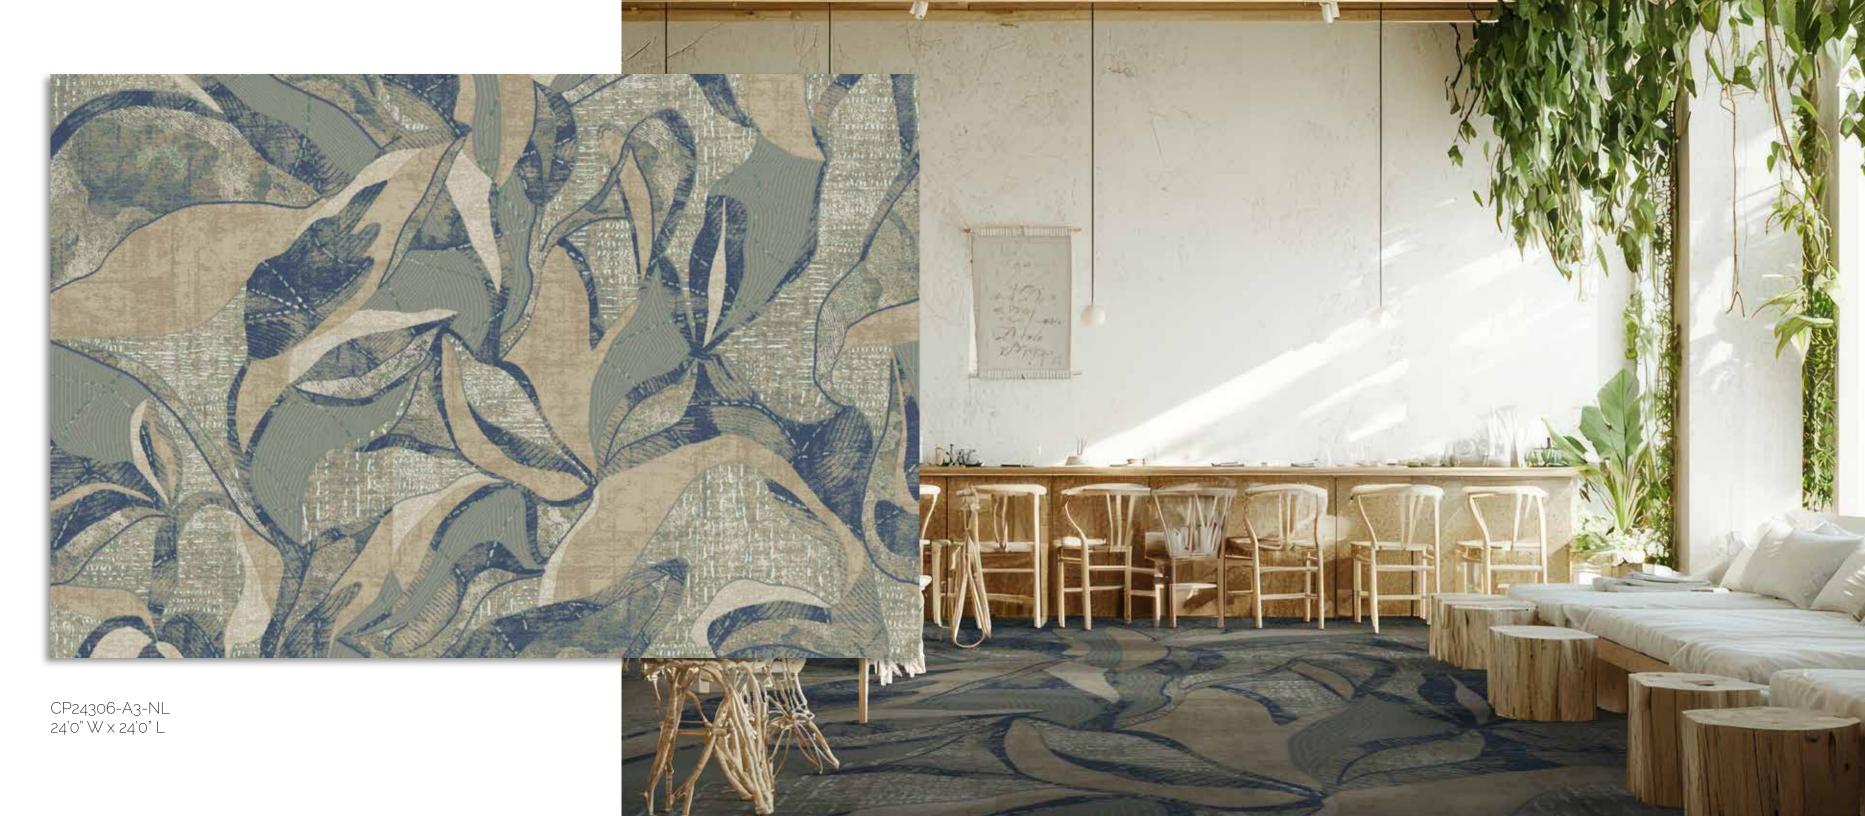

ENCORE's NEW LIFE collection, is an aesthetic highlighting sustainability and creativity, underlining innovative use of materials and their reuse. It fosters introspection about our relationship with the environment and the cycle of consumption and renewal. Through practices like upcycling, visible mending, and curatorial salvaging, it transforms discarded items into worthwhile pieces. This aesthetic showcases the beauty in repurposing, giving second life to objects, promoting sustainable design, mindful consumption, and a deep regard for every material's potential in its different forms.

CP24307-A2-NL 12'0 W x 12'0" L

AX24191-9A3-NL 13'2" W x 13'2" L

AX24191-9A2-NL 13'2" W x 13'2" L

CP24322-1-NL 15' W x 14'11.2 L

AX24189-9A2-NL 13'2" W x 13'2" L

AV24209-NL 12' W x 12' L

CP24323-NL 6'0" W x 6'1.6" L