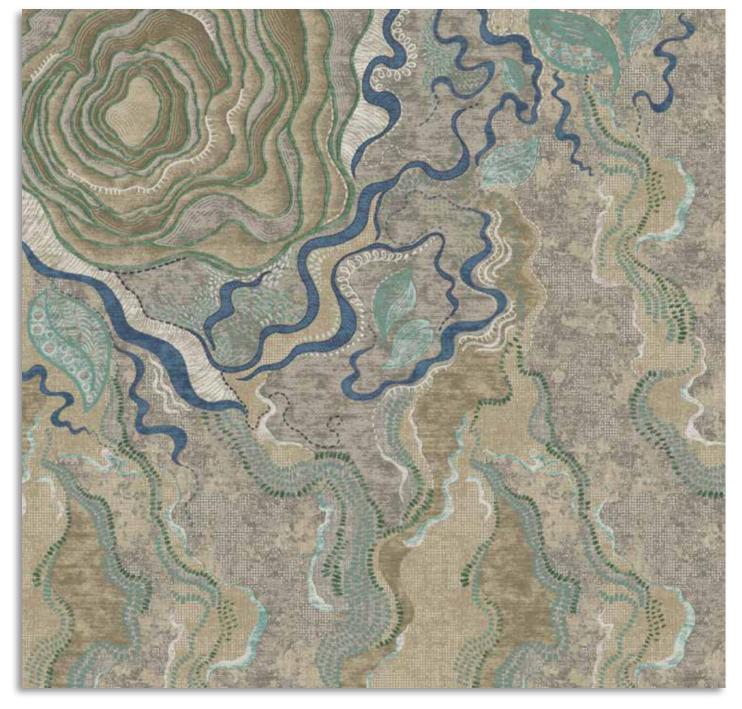

ENCORE's NEW LIFE collection, is an aesthetic highlighting sustainability and creativity, underlining innovative use of materials and their reuse. It fosters introspection about our relationship with the environment and the cycle of consumption and renewal. Through practices like upcycling, visible mending, and curatorial salvaging, it transforms discarded items into worthwhile pieces. This aesthetic showcases the beauty in repurposing, giving second life to objects, promoting sustainable design, mindful consumption, and a deep regard for every material's potential in its different forms.

All design rights reserved. © 2024 Encore Hospitality Carpet

TB24072-NL 7'6" W x 8'2" L

IN24314-NL 6'0" W x 6'0" L

1N24289-NL 6'0" W x 7'6" L

AV24171-1-NL 3'0" W x 3'0" L

AV24199-NL 6'0" W x 6'0" L

AX23175-8A3-NL 6'7" W x 15'0" L

TB24074-NL 6'0" W x 12'0" L

TB24076-NL 12'0" W x 6'0" L

CP24310-A2-NL 12'0" W x 12'0" L

|N24311-NL 6'0" W x 6'0" L

IN24387-NL 6'0" W x 10'3.6" L

CP24369-NL 6'0" W x 6'1.6" L

TB24073-NL 12'0" W x 15'11.15" L

CP24307-A2-NL 12'0 W x 12'0" L

AX24191-9A3-NL 13'2" W x 13'2" L

AX24191-9A2-NL 13'2" W x 13'2" L

CP24322-1-NL 15' W x 14'11.2 L

AX24189-9A2-NL 13'2" W x 13'2" L

AV24209-NL 12' W x 12' L

CP24323-NL 6'0" W x 6'1.6" L

AX24198-9A1-NL 13'2" W x 12'1" L

AX24198-9A2-NL 13'2" W x 13'2" L

IN24338-NL 6'0" W x 10'0" L

AV23047-NL | AV24209-NL Field Pattern 50' W x 40' L RUG \*utilizes additional colors