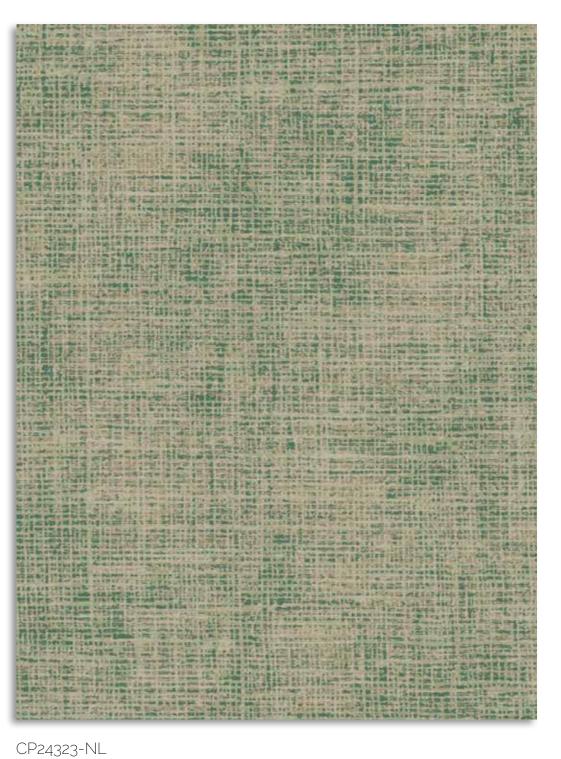

CP24307-A2-NL 12'0 W x 12'0" L

AX24191-9A3-NL 13'2" W x 13'2" L

AX24191-9A2-NL 13'2" W x 13'2" L

CP24322-1-NL 15' W x 14'11.2 L

AX24189-9A2-NL 13'2" W x 13'2" L

AV24209-NL 12' W x 12' L

CP24323-NL 6'0" W x 6'1.6" L