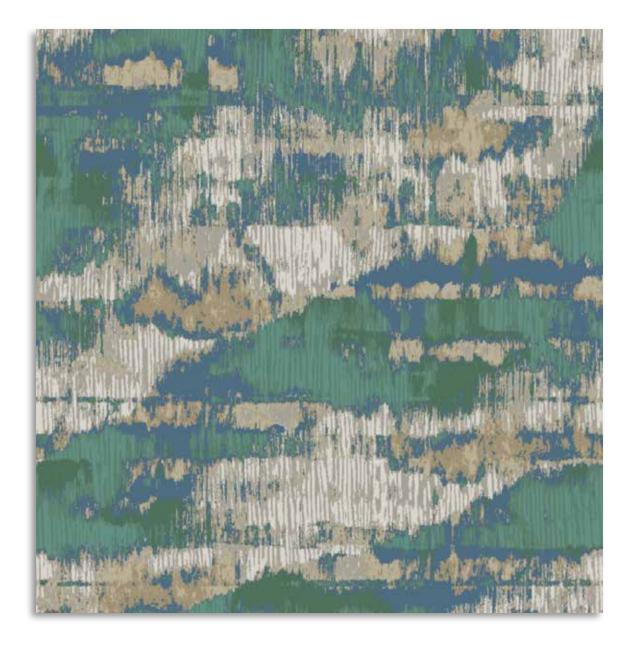

ENCORE's NEW LIFE collection, is an aesthetic highlighting sustainability and creativity, underlining innovative use of materials and their reuse. It fosters introspection about our relationship with the environment and the cycle of consumption and renewal. Through practices like upcycling, visible mending, and curatorial salvaging, it transforms discarded items into worthwhile pieces. This aesthetic showcases the beauty in repurposing, giving second life to objects, promoting sustainable design, mindful consumption, and a deep regard for every material's potential in its different forms.

TB24074-NL 6'0" W x 12'0" L

TB24076-NL 12'0" W x 6'0" L

CP24310-A2-NL 12'0" W x 12'0" L

|N24311-NL 6'0" W x 6'0" L

IN24387-NL 6'0" W x 10'3.6" L

CP24369-NL 6'0" W x 6'1.6" L

TB24073-NL 12'0" W x 15'11.15" L