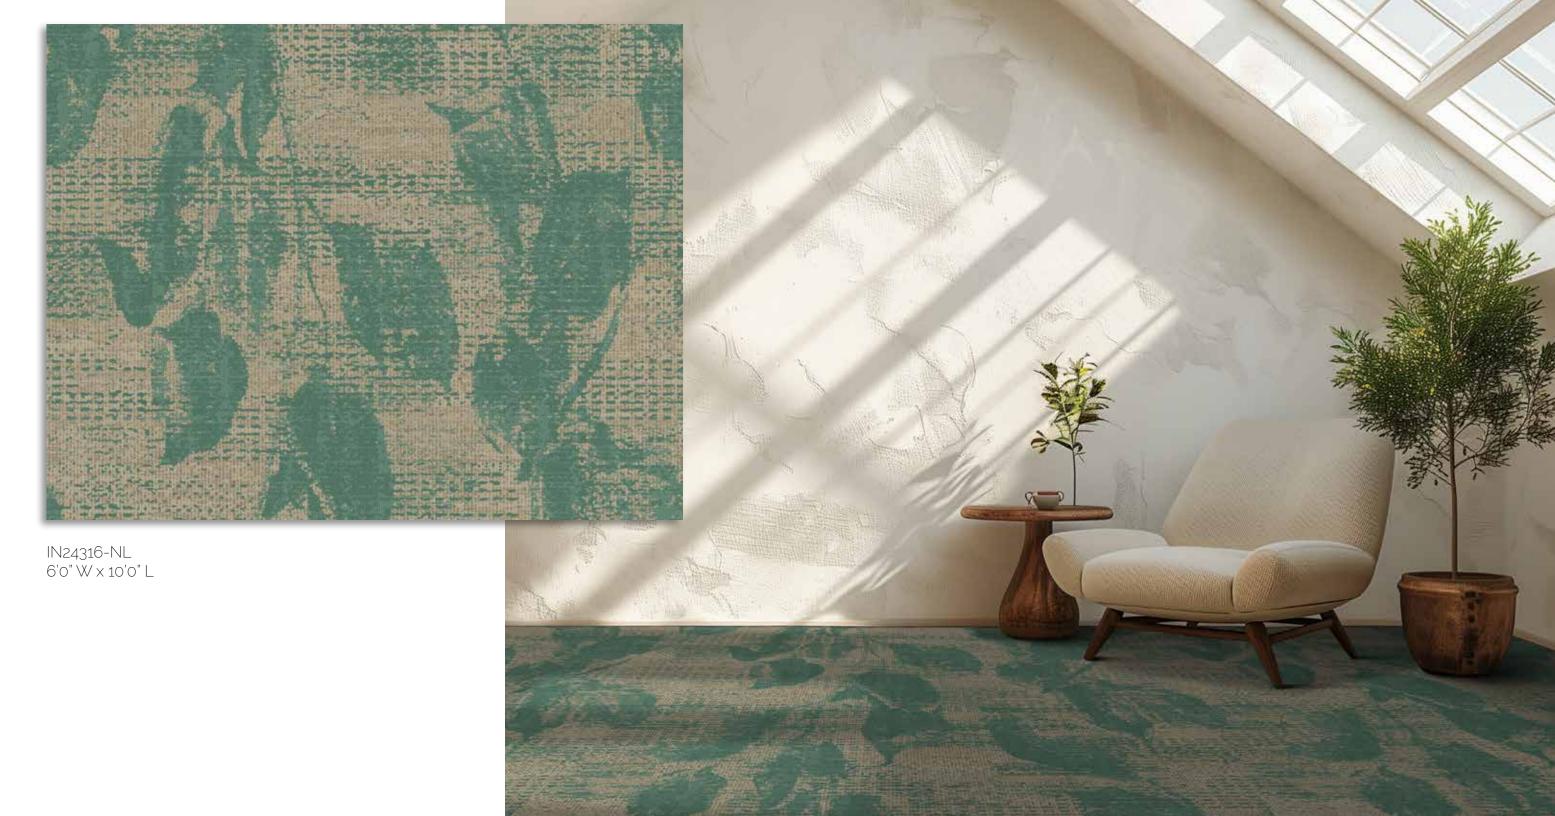

AX24198-9A1-NL 13'2" W x 12'1" L

AX24198-9A2-NL 13'2" W x 13'2" L

IN24338-NL 6'0" W x 10'0" L

AV23047-NL | AV24209-NL Field Pattern 50' W x 40' L RUG \*utilizes additional colors