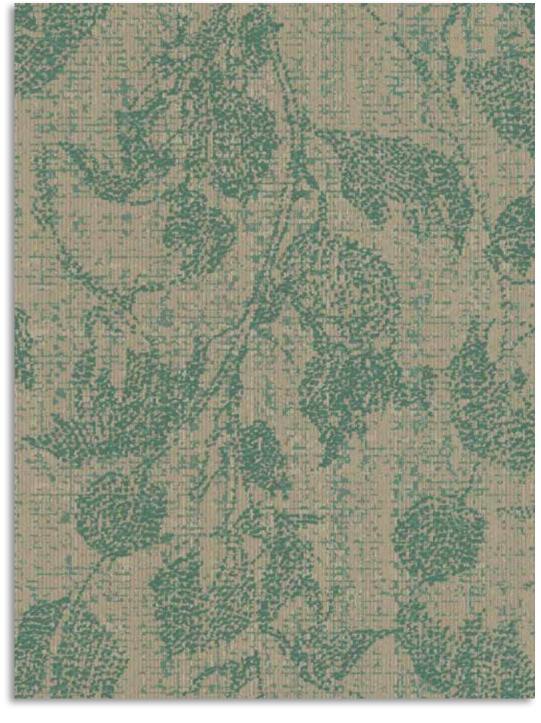

AX24198-9A1-NL 13'2" W x 12'1" L

AX24198-9A2-NL 13'2" W x 13'2" L

IN24338-NL 6'0" W x 10'0" L

AV23047-NL | AV24209-NL Field Pattern 50' W x 40' L RUG \*utilizes additional colors